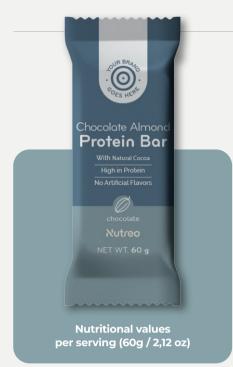

| Calories            | 210  |
|---------------------|------|
| Total Fat           | 8 g  |
| Total Carbohydrates | 28 g |
| Total Fiber         | 2 g  |
| Total Sugars        | 4 g  |
| Added Sugars        | 3 g  |
| Protein             | 16 g |

### Chocolate Almond **Protein Bar**

Protein bar, with casein and whey protein, with **16** grams of protein and natural cocoa, for children over 4 years of age and adults.

Flavor: Chocolate

Other flavors: Cookies & Cream