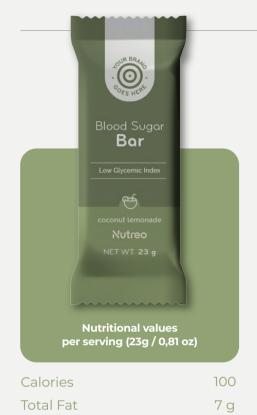

### Blood Sugar Bar

Nutrition bar perfect for a **quick snack on the go**, or as a **healthy dessert option**. It's a great source of energy and protein, making it ideal for athletes and people who live active lifestyles.

Flavor: Coconut Lemonade

**Ingredients:** Roasted **peanut**, liquid maltitol, roasted **sesame seeds**, allulose, roasted **almonds**, powder maltitol, pumpkin seeds, coconut chips, lime powder (lime juice (lime juice, salt), stabilizer (acacia gum), isomaltooligosaccharides, inulin from chicory root, antioxidant (Vitamin C), vegetable fat shortening, stabilizer (acacia gum), humectant (glycerin), coconut lemonade natural flavor, acidity regulator (lactic acid), natural tocopherols mix to preserve freshness, water, and emulsifier (sunflower lecithin)

11 g

2 g

1g

0 g

3 g