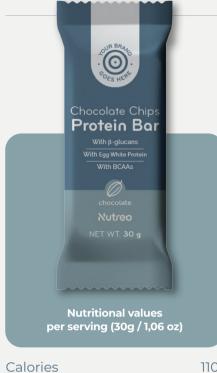

# sport nutrition

| Calories            | IIC  |
|---------------------|------|
| Total Fat           | ٦g   |
| Total Carbohydrates | 21 g |
| Total Fiber         | ٦g   |
| Total Sugars        | 8 g  |
| Added Sugars        | 7 g  |
| Protein             | 4 g  |
|                     |      |

#### Chocolate Chips **Protein Bar**

Energy bars with protein, ideal to consume **before, during and after training**.

Flavor: Chocolate

Ingredients: Glucose, crisp rice (rice flour, sugar, and salt), egg white, raisin (raisin and sunflower oil), chocolate chips (sugar, palm oil, cocoa powder, skim milk powder, whey powder. emulsifiers (sorbitan tristearate, sorbitan monostearate, and soy lecithin) and artificial flavors), malt and cocoa based food with vitamins and minerals (barley malt extract, milk solids (milk, skim milk and whey), sugar, cocoa podwer, minerals (dibasic calcium phosphate (calcium), sodium chloride (sodium), iron pyrophosphate (Iron), vitamins (vitamin C, vitamin D3, riboflavin, niacinamide, vitamin B6 hydrochloride, vitamin B12, emulsifier (soy lecithin), corn syrup solids, vanilla flavor, vegetable palm oil, humectant (glycerin), humectant (sorbitol), sugar, vitamins and minerales (vitamin C, monosodium phosphate (sodium), corn syrup solids, dipotassium phosphate (potassium), and vitamin E alpha-tocopherol acetate), water, Betaglucans powder (Ganoderma lucidum) (Beta-glucans from Ganoderma lucidum, maltodextrin and polydextrose)) emulsifier (soy lecithin), L- isoleucine, acidity regulator (lactic acid), L-valine, L-leucine, and antioxidant blend (rosemary natural extract, antioxidants (tocopherols, ascorby) palmitate and ascorbic acid to preserve freshness)).