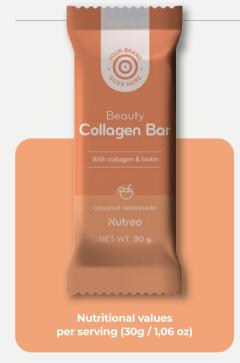

### Beauty Collagen Bar

Bar made from a mixture of nuts and cereal **with collagen and biotin**, naturally lemonade and coconut flavored, for children over 4 years old and adults.

Flavor: Coconut Lemonade

**Other flavors:** Red Berries

Ingredients: Dry fruit and cereal mix (toasted almonds, dehydrated coconut and crips rice (rice flour, sugar, and salt)), liquid maltitol, bovine collagen peptides, pumpkin seeds, powdered maltitol, white chocolate (sugar, palm oil, milk, whey powder, cocoa butter, emulsifiers (sorbitan, monostearate and soy lecithin) and artificial flavor), milk, humectants (sorbitol and glycerin), lime powder (lime juice, modified starch, isomalto-oligosaccharides, arabic gum and vitamin C), vegetable palm oil, water, sucralose, natural flavor, emulsifier (soy lecithin), acidity regulator (lactic acid), salt, antioxidant blend extract. (rosemarv natural antioxidants (tocopherols, ascorbyl palmitate and ascorbic acid to preserve freshness)) and biotin.