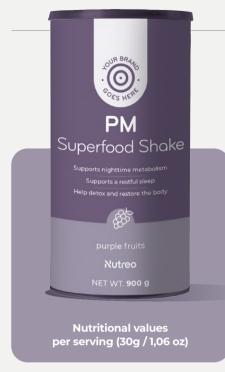

#### **PM** Superfood Shake

Healthy smoothie, based on fruits such as banana, blackberry, and blueberry, that can help promote a restful sleep by boosting metabolism during the night. For children over 4 years of age and adults. This product shows better results paired with our AM Superfood Shake.

#### Flavor: Purple Berries

Other Ingredients: Brown rice protein, powder banana (banana pulp, isomaltooligosaccharides, anticraking- agentes (Tricalcium phosphate and Magnesium stearate), antioxidant (vitamin C), and acidity regulator (citric acid), pea protein, powder blackberry (Blackberry pulp, polydextrose, stabilizer (acacia gum), pea protein, calcium carbonate (acidity regulator) and antioxidant (vitamin C), coconut oil (Coconut oil, Isomalto-oligosaccharides, encapsulant (acacia gum), modified corn starch, emulsifier (sunflower lecithin), acidity regulator (sodium bicarbonate), salt and tocopherols to preserve freshness)), cranberry (cranberry pulp and maltodextrin), inulin from chicory root, flaxseed oil (Flaxseed oil, Isomalto-oligosaccharides, encapsulant (acacia gum), modified corn starch, emulsifier (sunflower lecithin), acidity regulator (sodium bicarbonate), salt and tocopherols to preserve freshness), natural flavor, grape color extract (anthocyanin extract and maltodextrin) (contains sulphites), camu camu (camu camu pulp, modified corn starch, isomaltooligosaccharides and stabilizer (acacia gum), rice flour, acacia gum and guar gum (stabilizers), ginger powder, malic acid (acidity regulator), Monk Fruit (Siraitia grosvenorii) extract (fruiting body), organic chlorella (chlorella vulgaris), ashwagandha root extract, proprietary vitamin and mineral blend (amino chelated zinc, tricalcium phosphate, acid folic, niacin, vitamin A, pyridoxine, vitamin B12), and bromelain extract.

\*DIETARY SUPPLEMENT: If your pregnant, nursing or have a medical condition, consult your physician before use. Not a low calorie product,