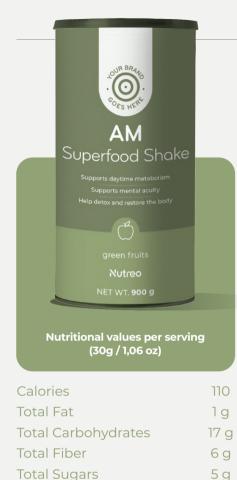

#### AM Superfood Shake

Healthy green smoothie, ideal to consume in the morning. Made from fruits and vegetables such as apple, pineapple, cucumber, avocado and spinach. Contains camu camu (Amazonian fruit rich in vitamin C). For children over 4 years of age and adults.

This product shows better results paired with our PM Superfood Shake

#### Flavor: Green Fruits

Other Ingredients: Egg white, pineapple powder (pineapple pulp, antioxidant (ascorbic acid), stabilizer (arabic gum), isomaltooligosaccharides, and prebiotic fiber), green apple powder, pea protein, lime powder (lime juice (lime juice, salt), stabilizer (acacia gum ), isomaltooligosaccharides, inulin from chicory root, antioxidant (Vitamin C), natural flavor, brown rice protein, cucumber powder, avocado powder (avocado pulp, natural starch), camu camu powder (camu camu pulp, modified corn starch, isomaltooligosaccharides and stabilizer (acacia gum), acidity regulators (citric acid, malic acid), magnesium glycinate, spinach, peppermint, inulin from chicory root, stabilizer (guar gum), matcha green tea (Camellia sinensis), spirulina, stabilizer (acacia gum), moringa powder, monk fruit (Siraitia grosvenorii) extract (Fruiting body), bromelain extract, vitamin E, and vitamin D3.

Prepared serving size = 8 oz.

5 g

8 q

Added Sugars

Protein

\*DIETARY SUPPLEMENT: If your pregnant, nursing or have a medical condition, consult your physician before use. Not a low calorie product.

| Calories            | 130 g |
|---------------------|-------|
| Total Fat           | 3 g   |
| Total Carbohydrates | 16 g  |
| Total Fiber         | 6 g   |
| Total Sugars        | lg    |
| Added Sugars        | lg    |
| Protein             | 9 g   |
|                     |       |

Prepared serving size = 8 oz.