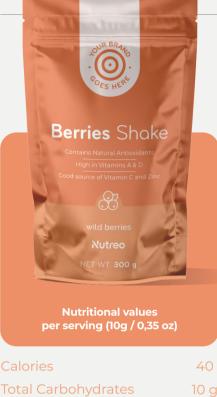

## women's health

| Total Carbohydrates | 10 g |
|---------------------|------|
| Total Sugars        | 3 g  |
| Added Sugars        | 2 g  |

Prepared serving size = 8,5 oz.

### Berries Shake

Powdered **antioxidant** mix ideal for preparing red fruit smoothies or drinks, made from blackberry, açaí and hibiscus flower. **Ideal to fight cell aging**.

Flavor: Açaí & Blackberry

Other Ingredients: Corn syrup solids, blackberry pulp, antioxidant (ascorbic acid), maltodextrin, acidity regulator (malic acid), and sweeteners (fructose and dextrose)), acai pulp, encapsulant (acacia gum), polydextrose, thickeners (guar gum and xanthan gum), natural flavor (red fruits), acidity regulators (citric acid and sodium citrate), and steviol glycosides.