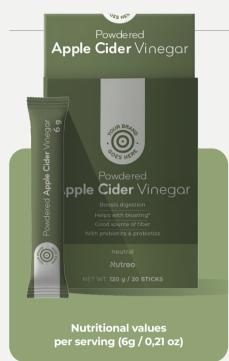

## Powdered Apple Cider Vinegar

Apple cider vinegar based beverage supplemented with Bacillus coagulans probiotics to help **improve the health of the intestinal microbiota**. Contains prebiotic fiber and Reishi. For children over 4 years of age and adults.

Flavor: Neutral

**Other ingredients:** Isomalto-oligosaccharides, modified corn starch, encapsulant (arabic gum), maltodextrin and polydextrose.

\*DIETARY SUPPLEMENT: These statements have not been evaluated by the Food and Drug Administratic