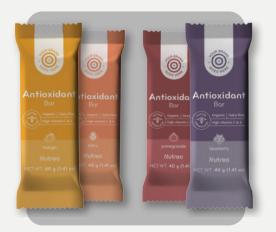

#### Antioxidant Bars

100% **organic** and **all-natural** superfood bars loaded with **antioxidants** to **reduce oxidative stress** and protect against **free radical damage**. **Science-backed (pre-clinical studies)** and **doctor-formulated**, inspired by a simple philosophy: when we consume healthy, life-giving foods, it leads to **overall well-being** of the mind, body, and spirit.

Every ingredient used in the bars is a superfood or a functional food, shown to have numerous health benefits. The antioxidants in polyphenols have the ability to protect against stress, thereby improving our body's environment and overall well-being.

#### Flavors:

Blueberry, Pomegranate, Berry, Mango

hi@nutreo.co

nutreo.co