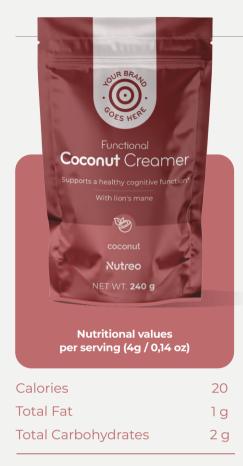

#### Coconut **Creamer**

Powder mix **coconut oil based and adaptogen boosted**, to use as a milk substitute, naturally flavored vanilla, for children over 4 years of age and adults. **Supports a healthy cognitive function\*.** 

#### Flavor: Coconut

**Other ingredients: Coconut** oil powder (**Coconut** oil, Isomalto-oligosaccharides, encapsulant (acacia gum), modified corn starch, emulsifier (sunflower lecithin), acidity regulator (sodium bicarbonate), salt and tocopherols natural mix to preserve freshness), Lion's Mane (*Hericium erinaceus*) powder extract (Lion's Mane liquid extract, Isomalto-oligosaccharides and polydextrose), rice flour, natural cream flavor and vanilla flavor, anti-cracking agent (Magnesium Carbonate)

\*DIETARY SUPPLEMENT: These statements have not been evaluated by the Food and Drug Administratic