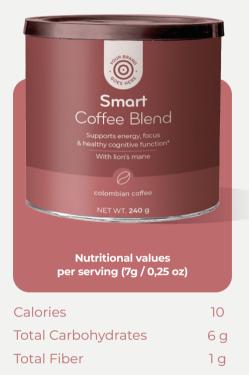

### **Smart** Coffee Blend

Powdered blend based on instant coffee powder with lion's mane, ashwagandha, vitamins and minerals, for children over 4 years of age and adults.

Flavor: Colombian Coffee

**Other ingredients:** Coffee (*Coffea arabica L*), Isomalto-oligosaccharides and polydextrose)

\*DIETARY SUPPLEMENT: These statements have not been evaluated by the Food and Drug Administratic

Prepared serving size = 3,38 oz.